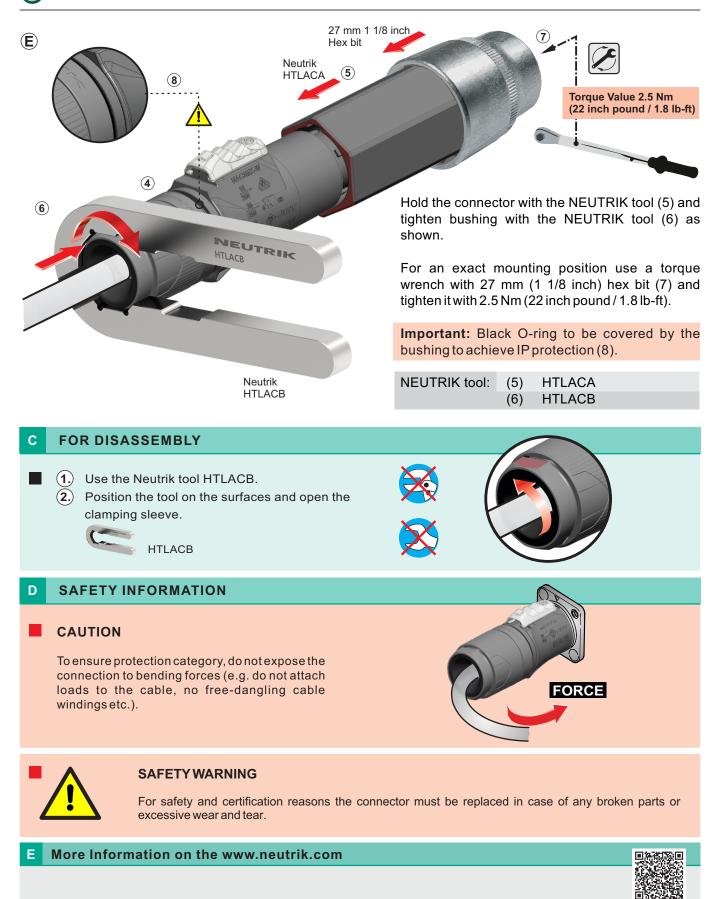

## **APPLICATION INSTRUCTION** APPLICATION: • The powerCON® TRUE1® TOP system is certified as a connector with breaking capacity according EN/UL/CSA 60320-1. • It is intended for use as an appliance coupler and interconnection coupler. It serves to supply power to an appliance and from an appliance to other equipment. • To be installed by qualified person only. **CONNECTOR ASSIGNMENT: APPLIANCE INLET APPLIANCE OUTLET APPLIANCE INLET / OUTLET** Combination NAC3MPX-TOP NAC3MPX-WOT-TOP NAC3FPX-TOP NAC3FPX-WOT-TOP NAC3FPX-ST-TOP NAC3PX-TOP Power IN Power IN Power OUT Power OUT NAC3MX-W-TOP-L NAC3FX-W-TOP-L NAC3FX-W-TOP-L NAC3MX-W-TOP-L ▶ powerCON® TRUE1® TOP line is full backward compatible with the preceding powerCON® TRUE1® products. Approval based: IEC/EN 60320-1 UL 60320-1 CAN/CSA-C22.2 No. 60320-1 Rating: 250 V ac / 16 A 250 V ac / 20 A Wire size: 2.5 mm<sup>2</sup> 14 - 12 AWG Cable O.D.: 10.0 - 16.0 mm (0.39 - 0.63") 10.0 - 16.0 mm (0.39 - 0.63")