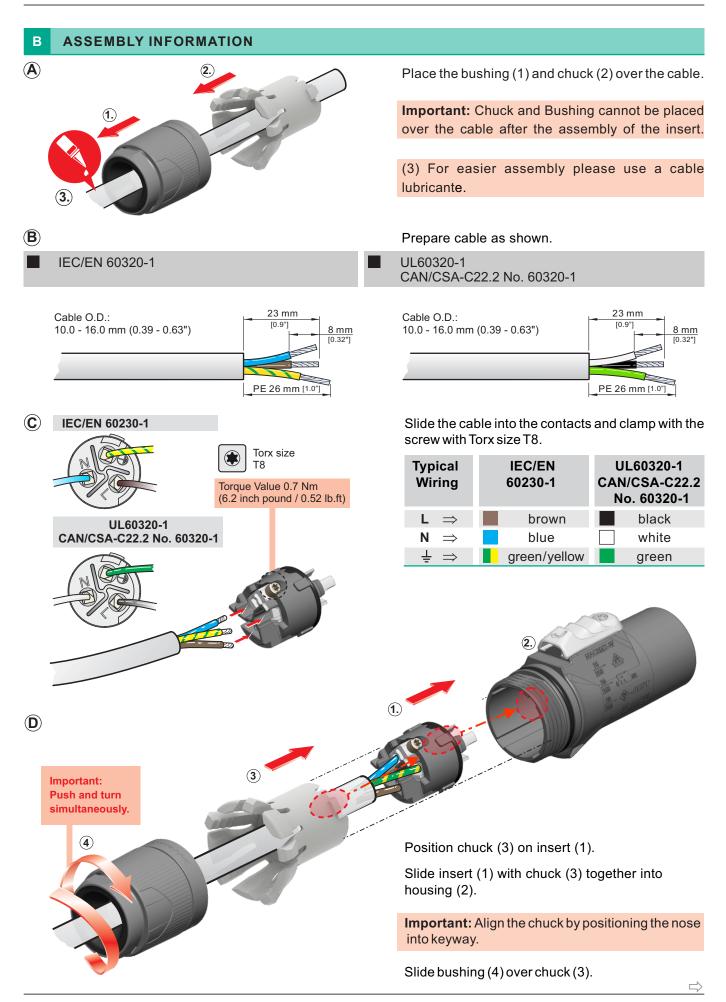

## **APPLICATION INSTRUCTION** APPLICATION: • The powerCON® TRUE1® TOP system is certified as a connector with breaking capacity according EN/UL/CSA 60320-1. • It is intended for use as an appliance coupler and interconnection coupler. It serves to supply power to an appliance and from an appliance to other equipment. • To be installed by qualified person only. **CONNECTOR ASSIGNMENT: APPLIANCE INLET APPLIANCE OUTLET APPLIANCE INLET / OUTLET** Combination NAC3MPX-TOP NAC3MPX-WOT-TOP NAC3FPX-TOP NAC3FPX-WOT-TOP NAC3FPX-ST-TOP NAC3PX-TOP Power IN Power IN Power OUT Power OUT NAC3MX-W-TOP-L NAC3FX-W-TOP-L NAC3FX-W-TOP-L NAC3MX-W-TOP-L ▶ powerCON® TRUE1® TOP line is full backward compatible with the preceding powerCON® TRUE1® products. Approval based: IEC/EN 60320-1 UL 60320-1 CAN/CSA-C22.2 No. 60320-1 Rating: 250 V ac / 16 A 250 V ac / 20 A Wire size: 2.5 mm<sup>2</sup> 14 - 12 AWG Cable O.D.: 10.0 - 16.0 mm (0.39 - 0.63") 10.0 - 16.0 mm (0.39 - 0.63")

## CABLE LIST

| Cable:<br>IEC/EN 60320-1                        | 3 x 2.5 mm <sup>2</sup> |               |               |
|-------------------------------------------------|-------------------------|---------------|---------------|
| H07RN-F                                         | V                       |               |               |
| Cable:<br>UL 60320-1, CAN/CSA-C22.2 No. 60320-1 |                         |               |               |
|                                                 | 2 No. 60320-1           | 14/3 AWG      | 12/3 AWG      |
|                                                 | 2 No. 60320-1<br>-      | 14/3 AWG<br>☑ | 12/3 AWG<br>☑ |